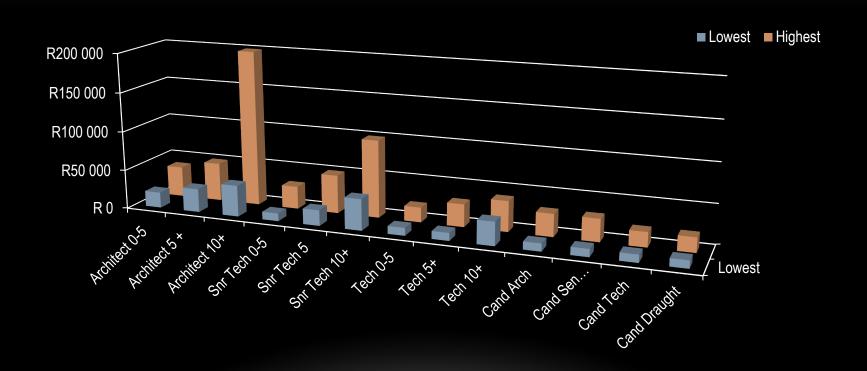

## GROSS SALARIES PAID: PRACTICES WITH LESS THAN 5 EMPLOYEES (24% OF ALL PARTICIPANTS)

## GROSS SALARIES: PRACTICES WITH LESS THAN 5 EMPLOYEES

| Categories    | Lowest  | Highest | Owners | Full-time | Part-time |
|---------------|---------|---------|--------|-----------|-----------|
| Architect 0-5 | R20 000 | R39 000 |        | 99%       | 1%        |
| Architect 5 + | R20 000 | R49 000 | 54%    | 46%       |           |
| Architect 10+ | R40 000 | R99 000 | 78%    | 17%       | 5%        |
| Snr Tech 10+  | R30 000 | R99 000 | 40%    | 60%       |           |
| Tech 0-5      | R10 000 | R29 000 |        | 90%       | 10%       |
| Tech 5+       | R10 000 | R29 000 | 10%    | 70%       | 20%       |
| Tech 10+      | R20 000 | R49 000 | 71%    | 14%       | 14%       |
| Draught 10+   | R20 000 | R39 000 | 50%    | 49%       | 1%        |
| Cand Arch     | R10 000 | R29 000 |        | 100%      |           |
| Cand Sen Tech | R10 000 | R29 000 |        | 99%       | 1%        |
| Cand Draught  | R10 000 | R19 000 | 10%    | 70%       | 20%       |