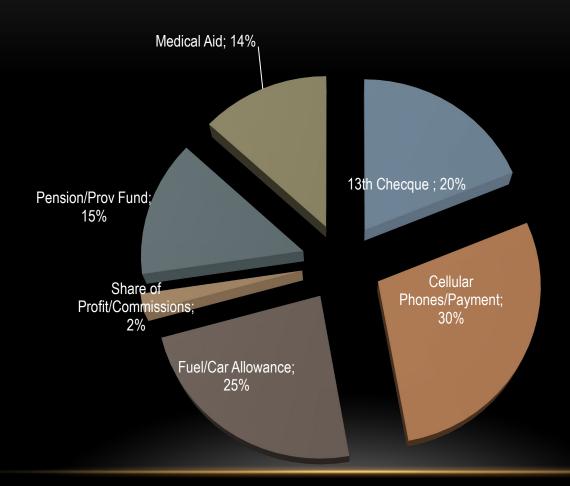

100%      |           |
| Architect 10+ | R40 000 | R199 000 | 20+   | 20%    | 80%       |           |
| Snr Tech 5+   | R10 000 | R29 000  | 15    |        | 100%      |           |
| Snr Tech 10+  | R40 000 | R99 000  | 20+   |        | 100%      |           |
| Tech 0-5      | R10 000 | R29 000  | 15-20 |        | 100%      |           |
| Tech 5+       | R20 000 | R29 000  | 15    | 10%    | 90%       |           |
| Tech 10+      | R30 000 | R39 000  | 15-20 |        | 60%       | 40%       |
| Draught 10+   | R20 000 | R49 000  | 15-20 |        | 40%       | 60%       |
| Cand Arch     | R10 000 | R29 000  | 15    |        | 100%      |           |
| Cand Sen Tech | R10 000 | R29 000  | 15    |        | 100%      |           |



#### ADDITIONAL BENEFITS: LARGE NATIONAL PRACTICES





#### GROSS SALARIES PAID : LARGE MULTI-DISCIPLINARY PRACTICES (6% OF ALL PARTICIPANTS)





## GROSS SALARIES: LARGE MULTI-DISCIPLINARY PRACTICES

| Categories    | Lowest  | Highest | Leave | Owners | Fulltime | Part-T |
|---------------|---------|---------|-------|--------|----------|--------|
| Architect 0-5 | R20 000 | R39 000 | 15    |        | 100%     |        |
| Architect 5 + | R20 000 | R50 000 | 15-20 |        | 100%     |        |
| Architect 10+ | R40 000 | R99 000 | 20    | 25%    | 75%      |        |
| Cand Arch     | R10 000 | R29 000 | 15    |        | 100%     |        |
| Cand Tech     | R10 000 | R19 000 | 15    |        | 100%     |        |



## ADDITIONAL BENEFITS: LARGE MULTI-DISCIPLINARY PRACTICES





## GROSS SALARIES PAID: GOVERNMENT INSTITUTIONS (NDPWI, U