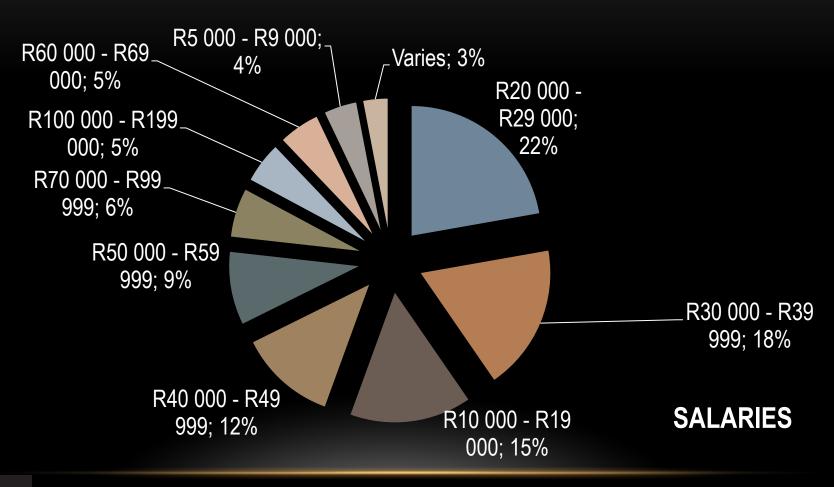

art below
- The data was compiled according to the information received.
- Information was analysed and broken down as far as possible

#### **Architectural Professionals Participated in Survey**





#### PARTICIPANTS REGISTRATION CATEGORIES





## PARTICIPANT REGISTRATIONS AND MEMBERSHIPS: SACAP REGISTRATION AND VA MEMBERSHIPS





#### PARTICIPANTS EMPLOYMENT DETAILS





#### PARTICIPATING PRACTICES





## ADDED BENEFITS – ALL PARTICIPANTS FROM ALL PRACTICES





#### SALARY ANALYSIS

Please note that information is only indicated where information was available. Some information received was insufficient to give indication to salaries paid for certain categories of registration in specific practices.



# OVERALL GROSS SALARIES PAID – ALL CATEGORIES OF REGISTRATION (ALL PRACTICES)





## GROSS SALARIES PAID: PRACTICES WITH LESS THAN 5 EMPLOYEES (24% OF ALL PARTICIPANTS)





## GROSS SALARIES: PRACTICES WITH LESS THAN 5 EMPLOYEES

| Categories    | Lowest  | Highest | Owners | Full-time | Part-time |
|---------------|---------|---------|--------|-----------|-----------|
| Architect 0-5 | R20 000 | R39 000 |        | 99%       | 1%        |
| Architect 5 + | R20 000 | R49 000 | 54%    | 46%       |           |
| Architect 10+ | R40 000 | R99 000 | 78%    | 17%       | 5%        |
| Snr Tech 10+  | R30 000 | R99 000 | 40%    | 60%       |           |
| Tech 0-5      | R10 000 | R29 000 |        | 90%       | 10%       |
| Tech 5+       | R10 000 | R29 000 | 10%    | 70%       | 20%       |
| Tech 10+      | R20 000 | R49 000 | 71%    | 14%       | 14%       |
| Draugh