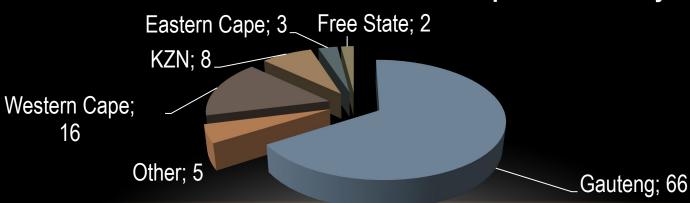

#### IMPORTANT TO NOTE

- 1228 Architectural Professionals participated in the survey.
- Participants: % as per the chart below
- The data was compiled according to the information received.
- Information was analysed and broken down as far as possible

#### **Architectural Professionals Participated in Survey**