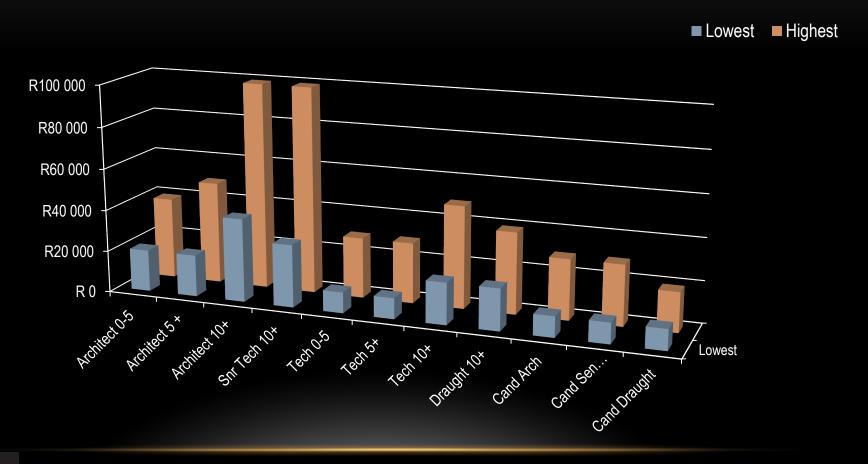

## GROSS SALARIES PAID: PRACTICES WITH LESS THAN 5 EMPLOYEES (24% OF ALL PARTICIPANTS)

## GROSS SALARIES: PRACTICES WITH LESS THAN 5 EMPLOYEES

| Categories    | Lowest  | Highest | Owners | Full-time | Part-time |
|---------------|---------|---------|--------|-----------|-----------|
| Architect 0-5 | R20 000 | R39 000 |        | 99%       | 1%        |
| Architect 5 + | R20 000 | R49 000 | 54%    | 46%       |           |
| Architect 10+ | R40 000 | R99 000 | 78%    | 17%       | 5%        |
| Snr Tech 10+  | R30 000 | R99 000 | 40%    | 60%       |           |
| Tech 0-5      | R10 000 | R29 000 |        | 90%       | 10%       |
| Tech 5+       | R10 000 | R29 000 | 10%    | 70%       | 20%       |
| Tech 10+      | R20 000 | R49 000 | 71%    | 14%       | 14%       |
| Draught 10+   | R20 000 | R39 000 | 50%    | 49%       | 1%        |
| Cand Arch     | R10 000 | R29 000 |        | 100%      |           |
| Cand Sen Tech | R10 000 | R29 000 |        | 99%       | 1%        |
| Cand Draught  | R10 000 | R19 000 | 10%    | 70%       | 20%       |