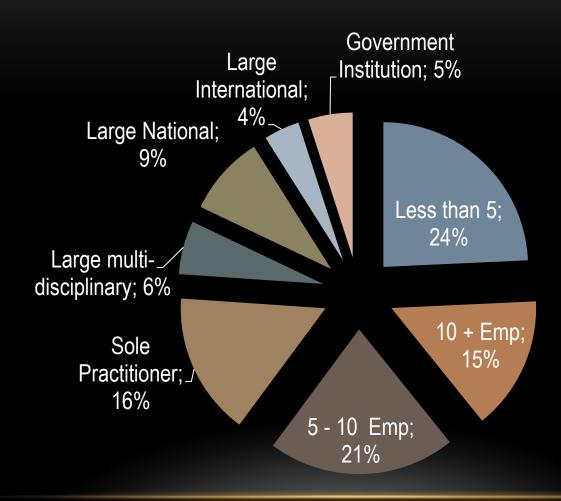

# RESULTS PIA SALARY SURVEY 2021/2022



#### IMPORTANT TO NOTE

- 1228 Architectural Professionals participated in the survey.
- Participants: % as per the chart below
- The data was compiled according to the information received.
- Information was analysed and broken down as far as possible

#### **Architectural Professionals Participated in Survey**





#### PARTICIPANTS REGISTRATION CATEGORIES





## PARTICIPANT REGISTRATIONS AND MEMBERSHIPS: SACAP REGISTRATION AND VA MEMBERSHIPS





#### PARTICIPANTS EMPLOYMENT DETAILS





#### PARTICIPATING PRACTICES





## ADDED BENEFITS – ALL PARTICIPANTS FROM ALL PRACTICES





#### SALARY ANALYSIS

Please note that information is only indicated where information was available. Some information received was insufficient to give indication to salaries paid for certain categories of registration in specific practices.



# OVERALL GROSS SALARIES PAID – ALL CATEGORIES OF REGISTRATION (ALL PRACTICES)





## GROSS SALARIES PAID: PRACTICES WITH LESS THAN 5 EMPLOYEES (24% OF ALL PARTICIPANTS)





## GROSS SALARIES: PRACTICES WITH LESS THAN 5 EMPLOYEES

| Categories    | Lowest  | Highest | Owners | Full-time | Part-time |
|---------------|---------|---------|--------|-----------|-----------|
| Architect 0-5 | R20 000 | R39 000 |        | 99%       | 1%        |
| Architect 5 + | R20 000 | R49 000 | 54%