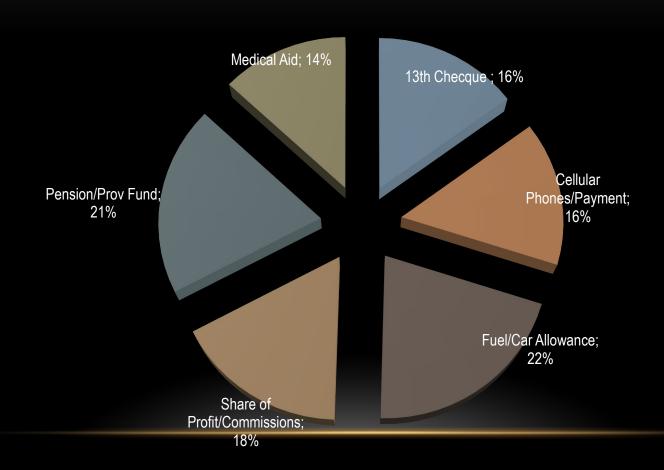

|



#### ADDITIONAL BENEFITS: LARGE NATIONAL PRACTICES





#### GROSS SALARIES PAID : LARGE MULTI-DISCIPLINARY PRACTICES (6% OF ALL PARTICIPANTS)





## GROSS SALARIES: LARGE MULTI-DISCIPLINARY PRACTICES

| Categories    | Lowest  | Highest | Leave | Owners | Fulltime | Part-T |
|---------------|---------|---------|-------|--------|----------|--------|
| Architect 0-5 | R20 000 | R39 000 | 15    |        | 100%     |        |
| Architect 5 + | R20 000 | R50 000 | 15-20 |        | 100%     |        |
| Architect 10+ | R40 000 | R99 000 | 20    | 25%    | 75%      |        |
| Cand Arch     | R10 000 | R29 000 | 15    |        | 100%     |        |
| Cand Tech     | R10 000 | R19 000 | 15    |        | 100%     |        |



## ADDITIONAL BENEFITS: LARGE MULTI-DISCIPLINARY PRACTICES





## GROSS SALARIES PAID: GOVERNMENT INSTITUTIONS (NDPWI, UNIVERSITIES, SAPS, CSIR, ETC. (5% OF ALL PARTICIPANTS)





# GROSS SALARIES: GOVERNMENT INSTITUTIONS (NDPWI, UNIVERSITIES, SAPS, CSIR, ETC.

| Categories<br>Time | Lowest  | Highest  | Leave | Owners | Fulltime | Part |
|--------------------|---------|----------|-------|--------|----------|------|
| Architect 5 +      | R20 000 | R49 000  | 20    |        | 100%     |      |
| Architect 10+      | R50 000 | R199 000 | 20    |        | 100%     |      |
| Snr Tech 10+       | R40 000 | R99 000  | 20    |        | 100%     |      |
| Snr Tech 5+        | R30 000 | R49 000  | 20    |        | 100%     |      |



# ADDITIONAL BENEFITS: GOVERNMENT INSTITUTIONS (NDPWI, UNIVERSITIES, SAPS, CSIR, ETC.





Profit/Commissions;

## GROSS