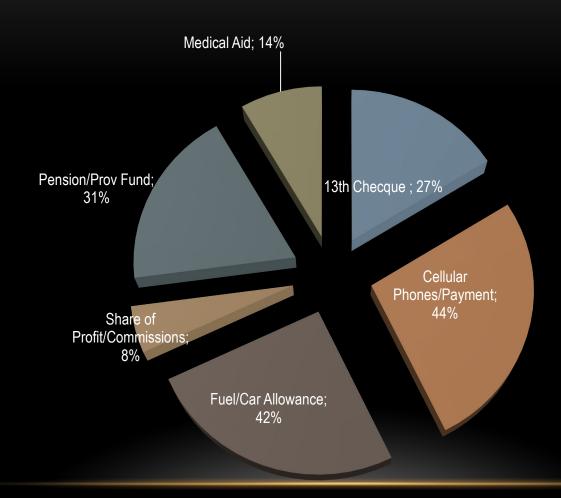

NIVERSITIES, SAPS, CSIR, ETC.





Profit/Commissions;

## GROSS SALARIES PAID : LARGE INTERNATIONAL PRACTICE (4% OF ALL PARTICIPANTS)





#### GROSS SALARIES: LARGE INTERNATIONAL PRACTICE

| Categories<br>Time | Lowest  | Highest  | Leave | Owners | Fulltime | Part |
|--------------------|---------|----------|-------|--------|----------|------|
| Architect 5 +      | R30 000 | R49 000  | 20    |        | 100%     |      |
| Architect 10+      | R40 000 | R199 000 | 20    | 25%    | 75%      |      |
| Snr Tech 10+       | R20 000 | R69 000  | 20    |        | 100%     |      |
| Snr Tech 5+        | R20 000 | R29 000  | 20    |        | 100%     |      |
| Cand Arch          | R10 000 | R29 000  | 15    |        | 70%      | 30%  |



# ADDITIONAL BENEFITS: LARGE INTERNATIONAL PRACTICE





#### GROSS SALARIES PAID : SOLE PRACTITIONERS (16% OF ALL PARTICIPANTS)





#### GROSS SALARIES: SOLE PRACTITIONERS

| Categories    | Lowest  | Highest  |
|---------------|---------|----------|
| Architect 0-5 | R20 000 | R39 000  |
| Architect 5 + | R10 000 | R49 000  |
| Architect 10+ | R10 000 | R199 000 |
| Snr Tech 5+   | R10 000 | R39 000  |
| Snr Tech 10+  | R10 000 | R69 000  |
| Tech 10+      | R10 000 | R39 000  |
| Draught 5 +   | R10 000 | R19 000  |
| Draught 10+   | R10 000 | R49 000  |
|               |         |          |



#### ADDITIONAL COMMENTS: SOLE PRACTITIONERS – CATEGORY PRACTICE PARTICIPATION





## ADDITIONAL COMMENTS: SOLE PRACTITIONERS

- Sole practitioner information was verry varied.
- Benefits = what you pay from your gross income
- Leave days Varied