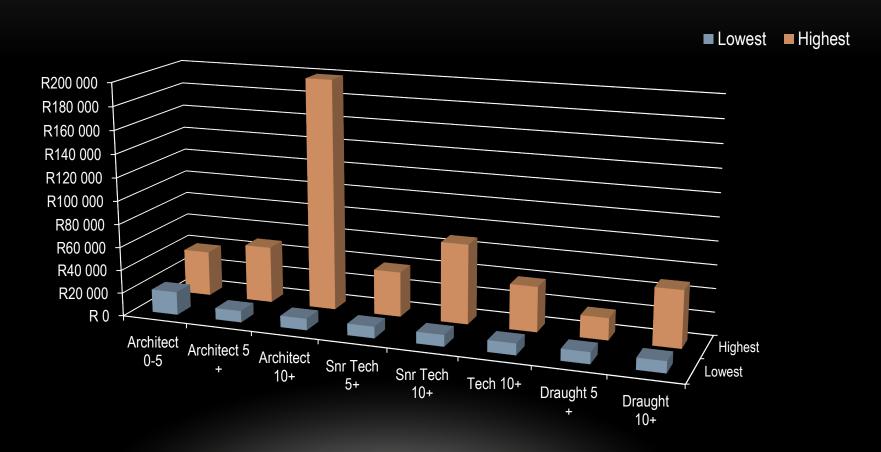

#### GROSS SALARIES: SOLE PRACTITIONERS

| Categories    | Lowest  | Highest  |
|---------------|---------|----------|
| Architect 0-5 | R20 000 | R39 000  |
| Architect 5 + | R10 000 | R49 000  |
| Architect 10+ | R10 000 | R199 000 |
| Snr Tech 5+   | R10 000 | R39 000  |
| Snr Tech 10+  | R10 000 | R69 000  |
| Tech 10+      | R10 000 | R39 000  |
| Draught 5 +   | R10 000 | R19 000  |
| Draught 10+   | R10 000 | R49 000  |
|               |         |          |