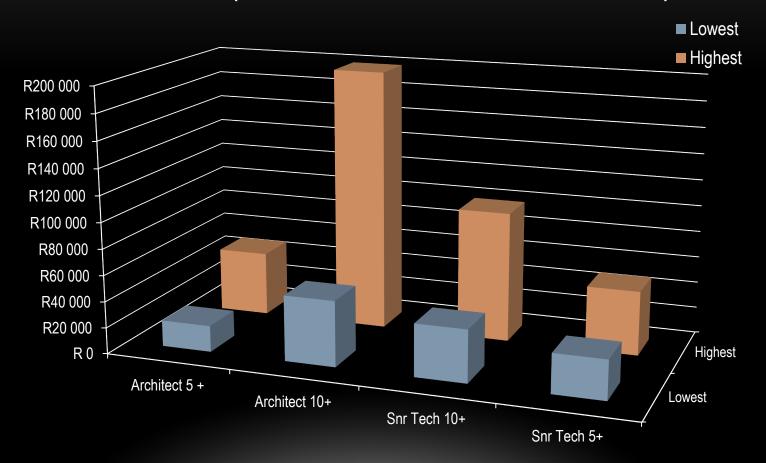

## GROSS SALARIES: PRACTICES WITH 10+ EMPLOYEES (15% OF PARTICIPANTS)

## GROSS SALARIES: PRACTICES WITH 10+ EMPLOYEES

|                  | Lowest | Highest |          | Owners | Full Time | Part Time |    |
|------------------|--------|---------|----------|--------|-----------|-----------|----|
| Architect 0      | -5     | R20 000 | R39 000  |        |           | 100%      |    |
| Architect 5      | +      | R30 000 | R49 000  |        |           | 100%      |    |
| Architect 10     | 0+     | R40 000 | R199 000 |        | 47%       | 49%       | 4% |
| Snr Tech 0-      | 5      | R10 000 | R29 000  |        |           | 100%      |    |
| Snr Tech 5       |        | R20 000 | R49 000  |        |           | 100%      |    |
| Snr Tech 10      | )+     | R40 000 | R99 000  |        | 7%        | 93%       |    |
| Tech 0-5         |        | R10 000 | R19 000  |        |           | 100%      |    |
| Tech 5+          |        | R10 000 | R29 000  |        |           | 100%      |    |
| Tech 10+         |        | R30 000 | R39 000  |        |           | 100%      |    |
| Cand Arch        |        | R10 000 | R29 000  |        |           | 100%      |    |
| Cand Sen To      | ech    | R10 000 | R29 000  |        |           | 100%      |    |
| <b>Cand Tech</b> |        | R10 000 | R19 000  |        |           | 100%      |    |
| Cand Draug       | ght    | R10 000 | R19 000  |        |           | 100%      |    |