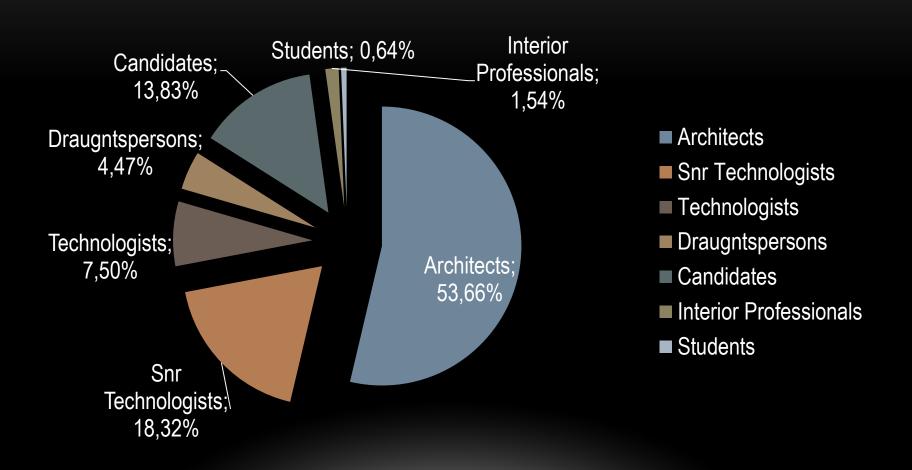

# RESULTS PIA SALARY SURVEY 2021/2022



#### IMPORTANT TO NOTE

- 1228 Architectural Professionals participated in the survey.
- Participants: % as per the chart below
- The data was compiled according to the information received.
- Information was analysed and broken down as far as possible

#### **Architectural Professionals Participated in Survey**





#### PARTICIPANTS REGISTRATION CATEGORIES





## PARTICIPANT REGISTRATIONS AND MEMBERSHIPS: SACAP REGISTRATION AND VA MEMBERSHIPS





#### PARTICIPANTS EMPLOYMENT DETAILS





#### PARTICIPATING PRACTICES





## ADDED BENEFITS – ALL PARTICIPANTS FROM ALL PRACTICES





#### SALARY ANALYSIS

Please note that information is only indicated where information was available. Some information received was insufficient to give indication to salaries paid for certain categories of registration in specific practices.



# OVERALL GROSS SALARIES PAID – ALL CATEGORIES OF REGISTRATION (ALL PRACTICES)





## GROSS SALARIES PAID: PRACTICES WITH LESS THAN 5 EMPLOYEES (24% OF ALL PARTICIPANTS)





## GROSS SALARIES: PRACTICES WITH LESS THAN 5 EMPLOYEES

| Categories    | Lowest  | Highest | Owners | Full-time | Part-time |
|---------------|---