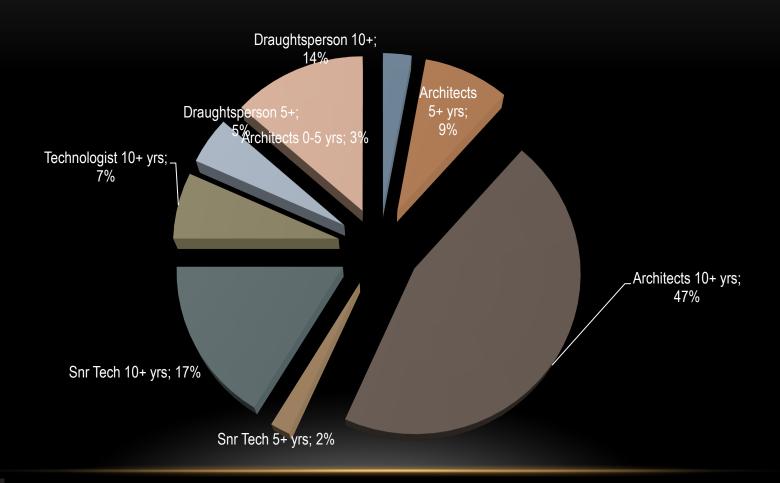

|        | 100%     |      |
| Cand Arch          | R10 000 | R29 000  | 15    |        | 70%      | 30%  |



# ADDITIONAL BENEFITS: LARGE INTERNATIONAL PRACTICE





#### GROSS SALARIES PAID : SOLE PRACTITIONERS (16% OF ALL PARTICIPANTS)





#### GROSS SALARIES: SOLE PRACTITIONERS

| Categories    | Lowest  | Highest  |
|---------------|---------|----------|
| Architect 0-5 | R20 000 | R39 000  |
| Architect 5 + | R10 000 | R49 000  |
| Architect 10+ | R10 000 | R199 000 |
| Snr Tech 5+   | R10 000 | R39 000  |
| Snr Tech 10+  | R10 000 | R69 000  |
| Tech 10+      | R10 000 | R39 000  |
| Draught 5 +   | R10 000 | R19 000  |
| Draught 10+   | R10 000 | R49 000  |
|               |         |          |



#### ADDITIONAL COMMENTS: SOLE PRACTITIONERS – CATEGORY PRACTICE PARTICIPATION





## ADDITIONAL COMMENTS: SOLE PRACTITIONERS

- Sole practitioner information was verry varied.
- Benefits = what you pay from your gross income
- Leave days Varied from No leave Whenever I want
- True income (Gross Income) received did not seem to be shared accurately

THANK YOU TO ALL THOSE WHO PARTICIPATED IN THE SURVEY.
WE TRUST IT WILL BE OF VALUE TO YOU ALL.