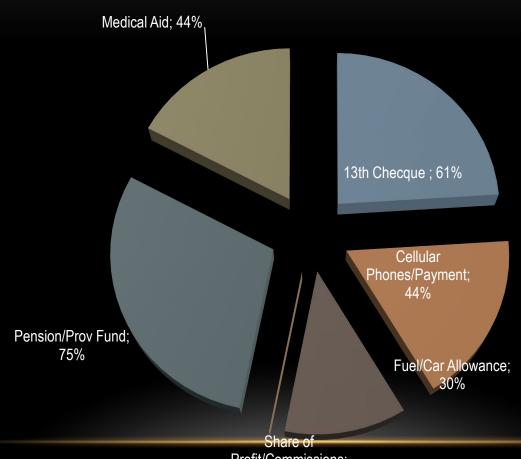

GE MULTI-DISCIPLINARY PRACTICES





## GROSS SALARIES PAID: GOVERNMENT INSTITUTIONS (NDPWI, UNIVERSITIES, SAPS, CSIR, ETC. (5% OF ALL PARTICIPANTS)





# GROSS SALARIES: GOVERNMENT INSTITUTIONS (NDPWI, UNIVERSITIES, SAPS, CSIR, ETC.

| Categories<br>Time | Lowest  | Highest  | Leave | Owners | Fulltime | Part |
|--------------------|---------|----------|-------|--------|----------|------|
| Architect 5 +      | R20 000 | R49 000  | 20    |        | 100%     |      |
| Architect 10+      | R50 000 | R199 000 | 20    |        | 100%     |      |
| Snr Tech 10+       | R40 000 | R99 000  | 20    |        | 100%     |      |
| Snr Tech 5+        | R30 000 | R49 000  | 20    |        | 100%     |      |



# ADDITIONAL BENEFITS: GOVERNMENT INSTITUTIONS (NDPWI, UNIVERSITIES, SAPS, CSIR, ETC.





Profit/Commissions;

## GROSS SALARIES PAID : LARGE INTERNATIONAL PRACTICE (4% OF ALL PARTICIPANTS)





#### GROSS SALARIES: LARGE INTERNATIONAL PRACTICE

| Categories<br>Time | Lowest  | Highest  | Leave | Owners | Fulltime | Part |
|--------------------|---------|----------|-------|--------|----------|------|
| Architect 5 +      | R30 000 | R49 000  | 20    |        | 100%     |      |
| Architect 10+      | R40 000 | R199 000 | 20    | 25%    | 75%      |      |
| Snr Tech 10+       | R20 000 | R69 000  | 20    |        | 100%     |      |
| Snr Tech 5+        | R20 000 | R29 000  | 20    |        | 100%     |      |
| Cand Arch          | R10 000 | R29 000  | 15    |        | 70%      | 30%  |



# ADDITIONAL BENEFITS: LARGE INTERNATIONAL PRACTICE





#### GROSS SALARIES PAID :