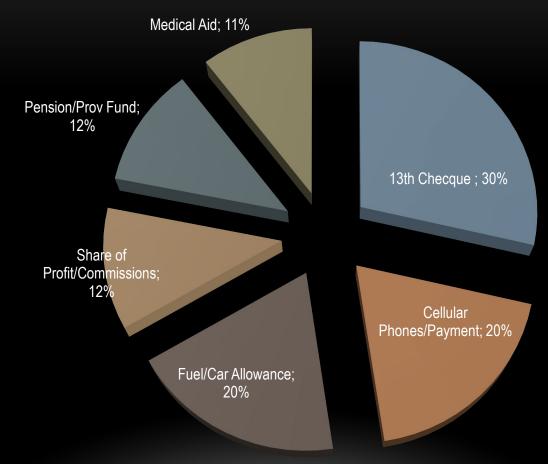

|           | 100%      |    |
| Snr Tech 10      | )+     | R40 000 | R99 000  |        | 7%        | 93%       |    |
| Tech 0-5         |        | R10 000 | R19 000  |        |           | 100%      |    |
| Tech 5+          |        | R10 000 | R29 000  |        |           | 100%      |    |
| Tech 10+         |        | R30 000 | R39 000  |        |           | 100%      |    |
| Cand Arch        |        | R10 000 | R29 000  |        |           | 100%      |    |
| Cand Sen To      | ech    | R10 000 | R29 000  |        |           | 100%      |    |
| <b>Cand Tech</b> |        | R10 000 | R19 000  |        |           | 100%      |    |
| Cand Draug       | ght    | R10 000 | R19 000  |        |           | 100%      |    |



## ADDITIONAL BENEFITS: PRACTICES WITH 10+ EMPLOYEES





## GROSS SALARIES PAID : LARGE NATIONAL PRACTICES (9% OF ALL PARTICIPANTS)





## GROSS SALARIES: LARGE NATIONAL PRACTICES

| Categories    | Lowest  | Highest  | Leave | Owners | Permanent | Part-Time |
|---------------|---------|----------|-------|--------|-----------|-----------|
| Architect 0-5 | R20 000 | R59 000  | 15-20 |        | 100%      |           |
| Architect 5 + | R40 000 | R69 000  | 15-20 |        | 100%      |           |
| Architect 10+ | R40 000 | R199 000 | 20+   | 20%    | 80%       |           |
| Snr Tech 5+   | R10 000 | R29 000  | 15    |        | 100%      |           |
| Snr Tech 10+  | R40 000 | R99 000  | 20+   |        | 100%      |           |
| Tech 0-5      | R10 000 | R29 000  | 15-20 |        | 100%      |           |
| Tech 5+       | R20 000 | R29