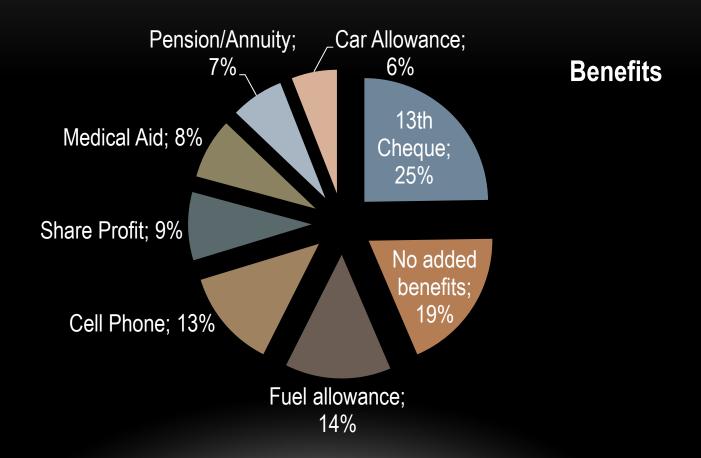

# RESULTS PIA SALARY SURVEY 2021/2022



#### IMPORTANT TO NOTE

- 1228 Architectural Professionals participated in the survey.
- Participants: % as per the chart below
- The data was compiled according to the information received.
- Information was analysed and broken down as far as possible

#### **Architectural Professionals Participated in Survey**





#### PARTICIPANTS REGISTRATION CATEGORIES





## PARTICIPANT REGISTRATIONS AND MEMBERSHIPS: SACAP REGISTRATION AND VA MEMBERSHIPS





#### PARTICIPANTS EMPLOYMENT DETAILS





#### PARTICIPATING PRACTICES





## ADDED BENEFITS – ALL PARTICIPANTS FROM ALL PRACTICES





#### SALARY ANALYSIS

Please note that information is only indicated where information was available. Some information received was insufficient to give indication to salaries paid for certain categories of registration in specific practices.



# OVERALL GROSS SALARIES PAID – ALL CATEGORIES OF REGISTRATION (ALL PRACTICES)





## GROSS SALARIES PAID: PRACTICES WITH LESS THAN 5 EMPLOYEES (24% OF ALL PARTICIPANTS)





## GROSS SALARIES: PRACTICES WITH LESS THAN 5 EMPLOYEES

| Categories    | Lowest  | Highest | Owners | Full-time | Part-time |
|---------------|---------|---------|--------|-----------|-----------|
| Architect 0-5 | R20 000 | R39 000 |        | 99%       | 1%        |
| Architect 5 + | R20 000 | R49 000 | 54%    | 46%       |           |
| Architect 10+ | R40 000 | R99 0