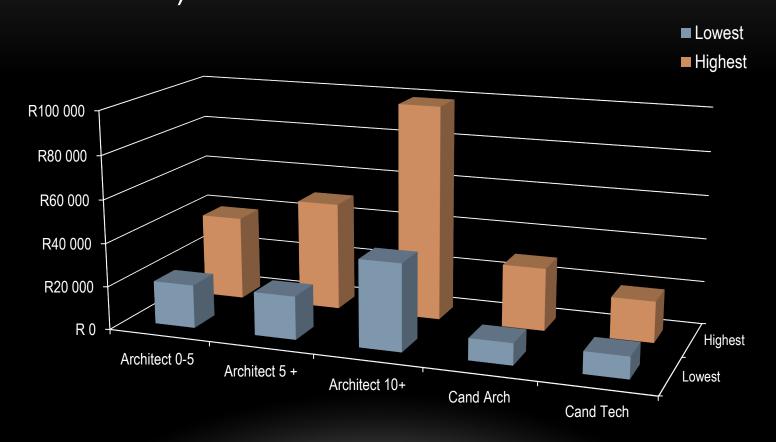

## GROSS SALARIES PAID : LARGE NATIONAL PRACTICES (9% OF ALL PARTICIPANTS)

## GROSS SALARIES: LARGE NATIONAL PRACTICES

| Categories    | Lowest  | Highest  | Leave | Owners | Permanent | Part-Time |
|---------------|---------|----------|-------|--------|-----------|-----------|
| Architect 0-5 | R20 000 | R59 000  | 15-20 |        | 100%      |           |
| Architect 5 + | R40 000 | R69 000  | 15-20 |        | 100%      |           |
| Architect 10+ | R40 000 | R199 000 | 20+   | 20%    | 80%       |           |
| Snr Tech 5+   | R10 000 | R29 000  | 15    |        | 100%      |           |
| Snr Tech 10+  | R40 000 | R99 000  | 20+   |        | 100%      |           |
| Tech 0-5      | R10 000 | R29 000  | 15-20 |        | 100%      |           |
| Tech 5+       | R20 000 | R29 000  | 15    | 10%    | 90%       |           |
| Tech 10+      | R30 000 | R39 000  | 15-20 |        | 60%       | 40%       |
| Draught 10+   | R20 000 | R49 000  | 15-20 |        | 40%       | 60%       |
| Cand Arch     | R10 000 | R29 000  | 15    |        | 100%      |           |
| Cand Sen Tech | R10 000 | R29 000  | 15    |        | 100%      |           |