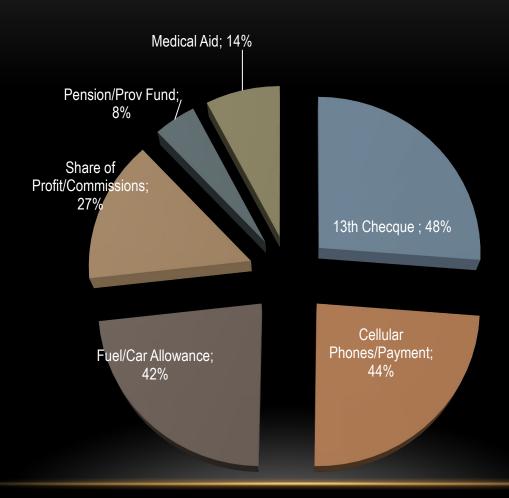

99%       | 1%        |
| Architect 5 + | R20 000 | R49 000 | 54%    | 46%       |           |
| Architect 10+ | R40 000 | R99 000 | 78%    | 17%       | 5%        |
| Snr Tech 10+  | R30 000 | R99 000 | 40%    | 60%       |           |
| Tech 0-5      | R10 000 | R29 000 |        | 90%       | 10%       |
| Tech 5+       | R10 000 | R29 000 | 10%    | 70%       | 20%       |
| Tech 10+      | R20 000 | R49 000 | 71%    | 14%       | 14%       |
| Draught 10+   | R20 000 | R39 000 | 50%    | 49%       | 1%        |
| Cand Arch     | R10 000 | R29 000 |        | 100%      |           |
| Cand Sen Tech | R10 000 | R29 000 |        | 99%       | 1%        |
| Cand Draught  | R10 000 | R19 000 | 10%    | 70%       | 20%       |



## ADDITIONAL BENEFITS: PRACTICES WITH LESS THAN 5 EMPLOYEES





## GROSS SALARIES: PRACTICES WITH 5 - 10 EMPLOYEES (21% OF PARTICIPANTS)





#### GROSS SALARIES: PRACTICES WITH 5 - 10 EMPLOYEES

| Lowest             | Highest |         | Owners | Full Time | Part Time |
|--------------------|---------|---------|--------|-----------|-----------|
| Architect 0-5      | R20 000 | R39 000 |        | 100%      |           |
| Architect 5 +      | R30 000 | R49 000 | 15%    | 83%       | 2%        |
| Architect 10+      | R40 000 | R99 000 | 57%    | 43%       |           |
| Snr Tech 0-5       | R10 000 | R29 000 |        | 100%      |           |
| Snr Tech 5 R10 000 | R29 000 |         | 100%   |           |           |
| Snr Tech 10+       | R30 000 | R99 000 | 7%     | 93%       |           |
| Tech 0-5           | R10 000 | R19 000 |        | 100%