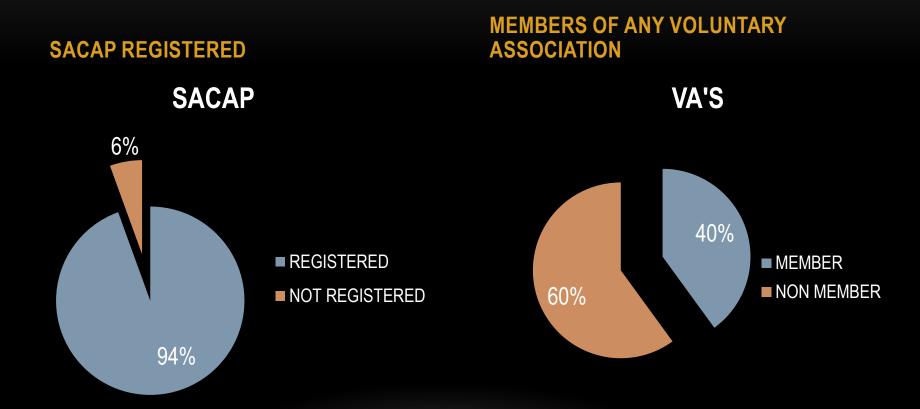

## PARTICIPANT REGISTRATIONS AND MEMBERSHIPS: SACAP REGISTRATION AND VA MEMBERSHIPS