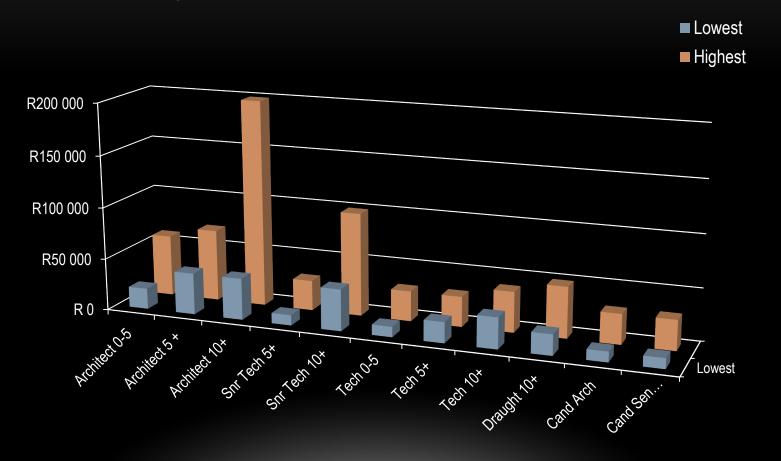

## GROSS SALARIES: PRACTICES WITH 10+ EMPLOYEES (15% OF PARTICIPANTS)

## GROSS SALARIES: PRACTICES WITH 10+ EMPLOYEES

|                  | Lowest | Highest |          | Owners | Full Time | Part Time |    |
|------------------|--------|---------|----------|--------|-----------|-----------|----|
| Architect 0      | -5     | R20 000 | R39 000  |        |           | 100%      |    |
| Architect 5      | +      | R30 000 | R49 000  |        |           | 100%      |    |
| Architect 10     | 0+     | R40 000 | R199 000 |        | 47%       | 49%       | 4% |
| Snr Tech 0-      | 5      | R10 000 | R29 000  |        |           | 100%      |    |
| Snr Tech 5       |        | R20 000 | R49 000  |        |           | 100%      |    |
| Snr Tech 10      | )+     | R40 000 | R99 000  |        | 7%        | 93%       |    |
| Tech 0-5         |        | R10 000 | R19 000  |        |           | 100%      |    |
| Tech 5+          |        | R10 000 | R29 000  |        |           | 100%      |    |
| Tech 10+         |        | R30 000 | R39 000  |        |           | 100%      |    |
| Cand Arch        |        | R10 000 | R29 000  |        |           | 100%      |    |
| Cand Sen To      | ech    | R10 000 | R29 000  |        |           | 100%      |    |
| <b>Cand Tech</b> |        | R10 000 | R19 000  |        |           | 100%      |    |
| Cand Draug       | ght    | R10 000 | R19 000  |        |           | 100%      |    |