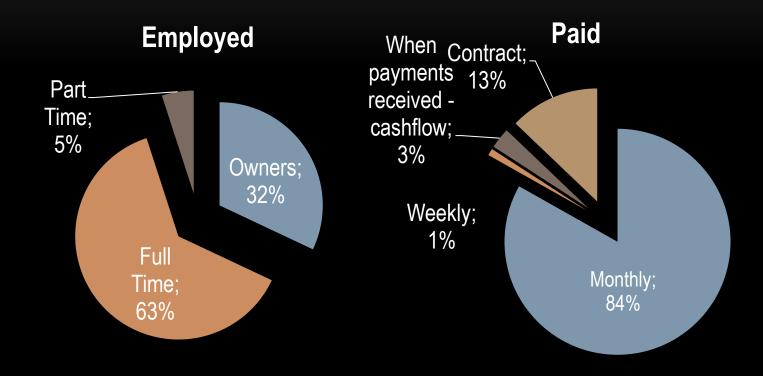

# RESULTS PIA SALARY SURVEY 2021/2022



#### IMPORTANT TO NOTE

- 1228 Architectural Professionals participated in the survey.
- Participants: % as per the chart below
- The data was compiled according to the information received.
- Information was analysed and broken down as far as possible

#### **Architectural Professionals Participated in Survey**





#### PARTICIPANTS REGISTRATION CATEGORIES





## PARTICIPANT REGISTRATIONS AND MEMBERSHIPS: SACAP REGISTRATION AND VA MEMBERSHIPS





#### PARTICIPANTS EMPLOYMENT DETAILS





#### PARTICIPATING PRACTICES





## ADDED BENEFITS – ALL PARTICIPANTS FROM ALL PRACTICES





#### SALARY ANALYSIS

Please note that information is only indicated where information was available. Some information received was insufficient to give indication to salaries paid for certain categories of registration in specific practices.



# OVERALL GROSS SALARIES PAID – ALL CATEGORIES OF REGISTRATION (ALL PRACTICES)





## GROSS SALARIES PAID: PRACTICES WITH LESS THAN 5 EMPLOYEES (24% OF ALL PARTICIPANTS)





## GROSS SALARIES: PRACTICES WITH LESS THAN 5 EMPLOYEES

| Categories    | Lowest  | Highest | Owners | Full-time | Part-time |
|---------------|---------|---------|--------|-----------|-----------|
| Architect 0-5 | R20 000 | R39 000 |        | 99%       | 1%        |
| Archite