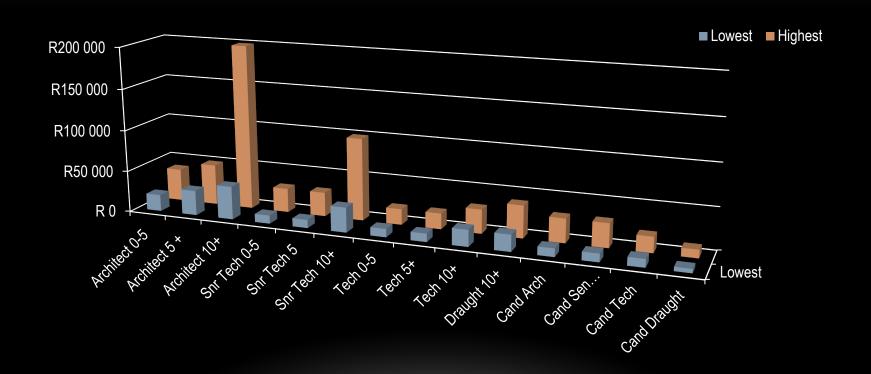

|           |
| Architect 10+ | R40 000 | R99 000 | 78%    | 17%       | 5%        |
| Snr Tech 10+  | R30 000 | R99 000 | 40%    | 60%       |           |
| Tech 0-5      | R10 000 | R29 000 |        | 90%       | 10%       |
| Tech 5+       | R10 000 | R29 000 | 10%    | 70%       | 20%       |
| Tech 10+      | R20 000 | R49 000 | 71%    | 14%       | 14%       |
| Draught 10+   | R20 000 | R39 000 | 50%    | 49%       | 1%        |
| Cand Arch     | R10 000 | R29 000 |        | 100%      |           |
| Cand Sen Tech | R10 000 | R29 000 |        | 99%       | 1%        |
| Cand Draught  | R10 000 | R19 000 | 10%    | 70%       | 20%       |



## ADDITIONAL BENEFITS: PRACTICES WITH LESS THAN 5 EMPLOYEES





## GROSS SALARIES: PRACTICES WITH 5 - 10 EMPLOYEES (21% OF PARTICIPANTS)





#### GROSS SALARIES: PRACTICES WITH 5 - 10 EMPLOYEES

| Lowest             | Highest |         | Owners | Full Time | Part Time |
|--------------------|---------|---------|--------|-----------|-----------|
| Architect 0-5      | R20 000 | R39 000 |        | 100%      |           |
| Architect 5 +      | R30 000 | R49 000 | 15%    | 83%       | 2%        |
| Architect 10+      | R40 000 | R99 000 | 57%    | 43%       |           |
| Snr Tech 0-5       | R10 000 | R29 000 |        | 100%      |           |
| Snr Tech 5 R10 000 | R29 000 |         | 100%   |           |           |
| Snr Tech 10+       | R30 000 | R99 000 | 7%     | 93%       |           |
| Tech 0-5           | R10 000 | R19 000 |        | 100%      |           |
| Tech 5+            | R10 000 | R19 000 |        | 100%