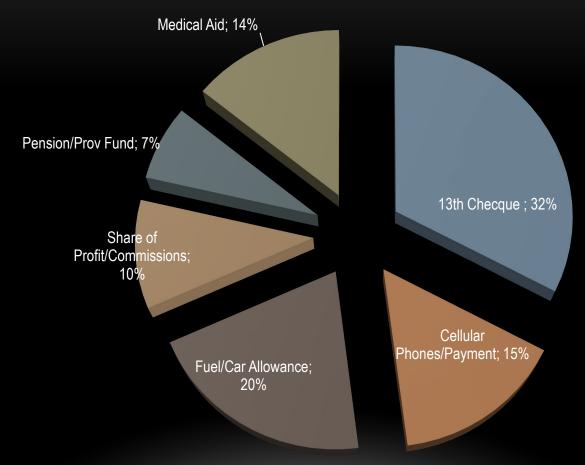

0 | R29 000 |         | 100%   |           |           |
| Snr Tech 10+       | R30 000 | R99 000 | 7%     | 93%       |           |
| Tech 0-5           | R10 000 | R19 000 |        | 100%      |           |
| Tech 5+            | R10 000 | R19 000 |        | 100%      |           |
| Tech 10+           | R20 000 | R29 000 |        | 100%      |           |
| Draught 10+        | R20 000 | R39 000 |        | 100%      |           |
| Cand Arch          | R10 000 | R29 000 |        | 100%      |           |
| Cand Sen Tech      | R10 000 | R29 000 |        | 100%      |           |
| Cand Tech          | R10 000 | R19 000 |        | 100%      |           |
| Cand Draught       | R5 000  | R10 000 |        | 100%      |           |



# ADDITIONAL BENEFITS: PRACTICES WITH 5 – 10 EMPLOYEES





## GROSS SALARIES: PRACTICES WITH 10+ EMPLOYEES (15% OF PARTICIPANTS)





## GROSS SALARIES: PRACTICES WITH 10+ EMPLOYEES

|                  | Lowest | Highest |          | Owners | Full Time | Part Time |    |
|------------------|--------|---------|----------|--------|-----------|-----------|----|
| Architect 0      | -5     | R20 000 | R39 000  |        |           | 100%      |    |
| Architect 5      | +      | R30 000 | R49 000  |        |           | 100%      |    |
| Architect 10     | 0+     | R40 000 | R199 000 |        | 47%       | 49%       | 4% |
| Snr Tech 0-      | 5      | R10 000 | R29 000  |        |           | 100%      |    |
| Snr Tech 5       |        | R20 000 | R49 000  |        |           | 100%      |    |
| Snr Tech 10      | )+     | R40 000 | R99 000