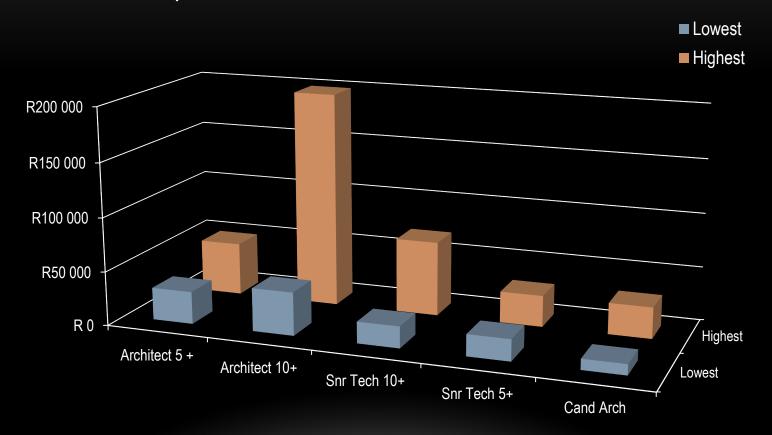

## GROSS SALARIES PAID : LARGE NATIONAL PRACTICES (9% OF ALL PARTICIPANTS)

## GROSS SALARIES: LARGE NATIONAL PRACTICES

| Categories    | Lowest  | Highest  | Leave | Owners | Permanent | Part-Time |
|---------------|---------|----------|-------|--------|-----------|-----------|
| Architect 0-5 | R20 000 | R59 000  | 15-20 |        | 100%      |           |
| Architect 5 + | R40 000 | R69 000  | 15-20 |        | 100%      |           |
| Architect 10+ | R40 000 | R199 000 | 20+   | 20%    | 80%       |           |
| Snr Tech 5+   | R10 000 | R29 000  | 15    |        | 100%      |           |
| Snr Tech 10+  | R40 000 | R99 000  | 20+   |        | 100%      |           |
| Tech 0-5      | R10 000 | R29 000  | 15-20 |        | 100%      |           |
| Tech 5+       | R20 000 | R29 000  | 15    | 10%    | 90%       |           |
| Tech 10+      | R30 000 | R39 000  | 15-20 |        | 60%       | 40%       |
| Draught 10+   | R20 000 | R49 000  | 15-20 |        | 40%       | 60%       |
| Cand Arch     | R10 000 | R29 000  | 15    |        | 100%      |           |
| Cand Sen Tech | R10 000 | R29 000  | 15    |        | 100%      |           |